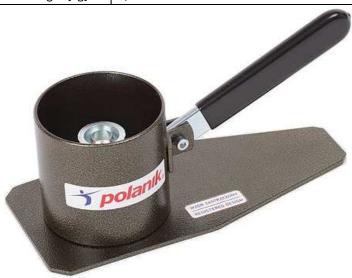

#### Gravity centre device

| Code            | GTD14-S281                                                            |
|-----------------|-----------------------------------------------------------------------|
| Description     | gravity centre testing device of hammer head /shot, registered design |
| Construction    | galvanized steel, powder painted steel, handle with synthetic lining  |
| Dimensions [mm] | 240 x 100 x (85handle lowered) 110                                    |
| Net weight [kg] | 1,4                                                                   |