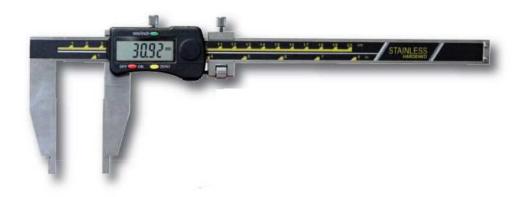

# <u>Calliper</u>

| Code           | M00 SM 300 E |
|----------------|--------------|
| Measuring unit | mm/inch      |
| Range [mm]     | 300          |
| Accuracy [mm]  | 0,05         |
| a [mm]         | 90           |
| d [mm]         | 17           |
| e [mm]         | 5            |
| f [mm]         | 12           |
| Weight [kg]    | 0,36         |