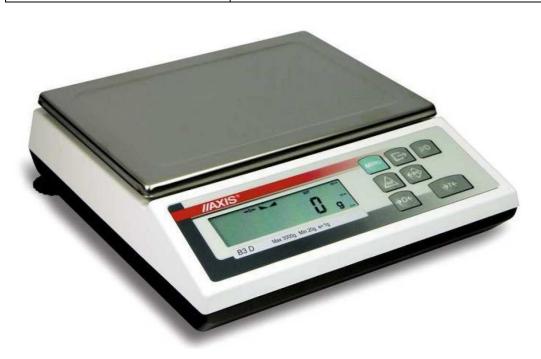

#### Electronic scale

| Scale type              | M00 WE 10                   |
|-------------------------|-----------------------------|
| Load (Max)              | 15kg                        |
| Accuracy (d)            | 1g                          |
| Legal accuracy (e)      | 5g                          |
| Load (Min)              | 100g                        |
| Accuracy class          | III                         |
| Temperature range       | -10÷40°C                    |
| Tring range             | -15kg                       |
| Weighing time           | <3s                         |
| Scale pan dimensions    | 225x165mm                   |
| Scale dimensions        | 235x250x65mm                |
| Power                   | ~230V 50Hz 6VA / =12V 0,16A |
| Weight                  | 3,5kg                       |
| Calibration certificate | Yes                         |