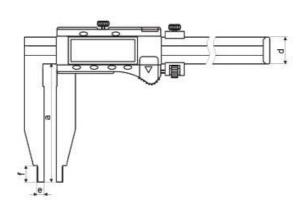

# <u>Calliper</u>

| Code           | M00 SM 300 E |
|----------------|--------------|
| Measuring unit | mm/inch      |
| Range [mm]     | 300          |
| Accuracy [mm]  | 0,05         |
| a [mm]         | 90           |
| d [mm]         | 17           |
| e [mm]         | 5            |
| f [mm]         | 12           |
| Weight [kg]    | 0,36         |