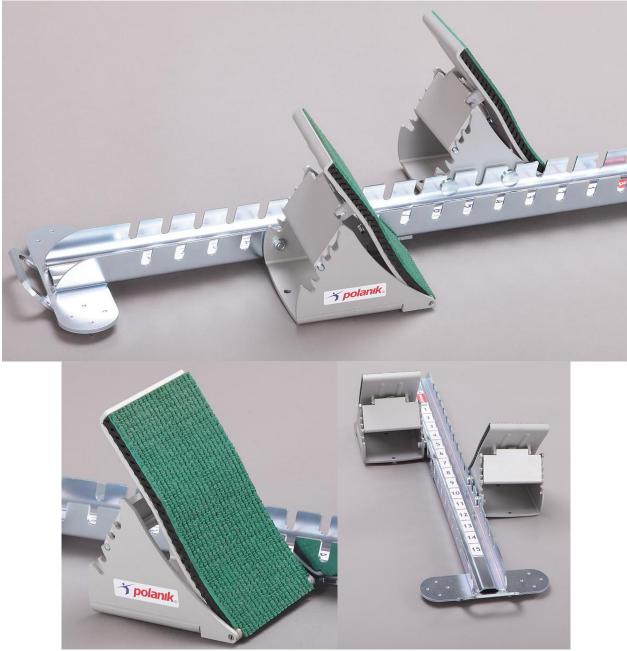

# Competition steel-aluminium starting block with high foot supports

#### I. General description and use

PBS15-03-W has got a solid steel construction with high foot supports. The block is designed for athletics competition and training of races up to and including 400 m (including the first leg of the 4x200 m and 4x400 m).

## II. Technical specification

| Code                                    | PBS15-03-W                                                           |  |  |
|-----------------------------------------|----------------------------------------------------------------------|--|--|
| Туре                                    | certified, competition steel-aluminium                               |  |  |
| Use on                                  | synthetic track only                                                 |  |  |
| Block rail                              | steel galvanized profile, with handle, 15 support positions          |  |  |
| Casing of foot support                  | anodized aluminium, two fastening bolts, 5 foot support inclinations |  |  |
| Foot support                            | anodized aluminium, high, ergonomic shape, with synthetic track      |  |  |
| Adjusting lever of support inclinations | anodized aluminium profile, spring loaded                            |  |  |
| Block length [mm]                       | 893                                                                  |  |  |
| Block width [mm]                        | 357                                                                  |  |  |
| Block rail width [mm]                   | 70                                                                   |  |  |
| Block rail height [mm]                  | 45                                                                   |  |  |
| Max. foot support height [mm]           | 228                                                                  |  |  |
| Net weight [kg]                         | 6,94                                                                 |  |  |