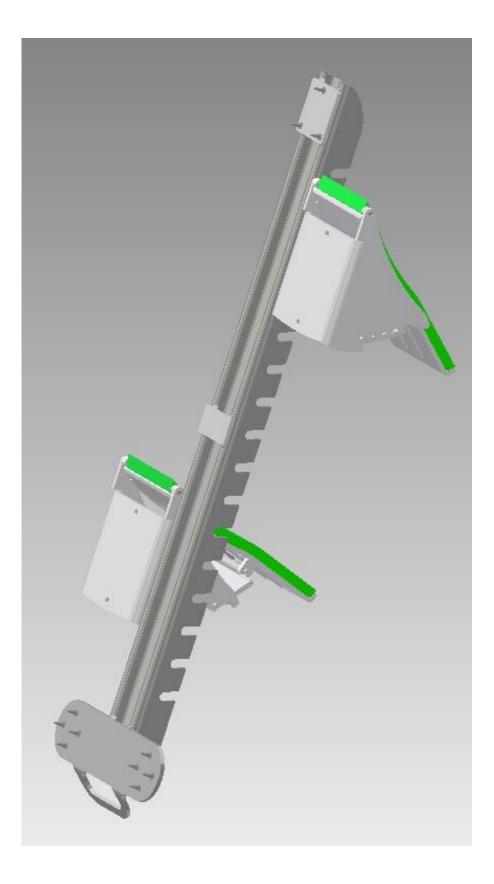

#### I. General description and use

PBS15-03-W has got a solid steel construction with high foot supports. The block is designed for athletics competition and training of races up to and including 400 m (including the first leg of the 4x200 m and 4x400 m).