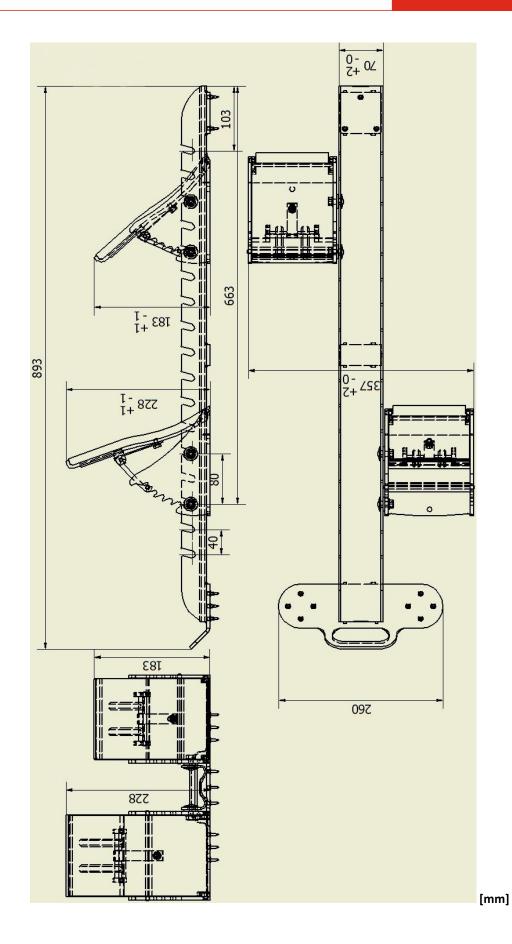

## II. Technical specification

| Code                                    | PBS15-03-W                                                           |  |  |
|-----------------------------------------|----------------------------------------------------------------------|--|--|
| Туре                                    | certified, competition steel-aluminium                               |  |  |
| Use on                                  | synthetic track only                                                 |  |  |
| Block rail                              | steel galvanized profile, with handle, 15 support positions          |  |  |
| Casing of foot support                  | anodized aluminium, two fastening bolts, 5 foot support inclinations |  |  |
| Foot support                            | anodized aluminium, high, ergonomic shape, with synthetic track      |  |  |
| Adjusting lever of support inclinations | anodized aluminium profile, spring loaded                            |  |  |
| Block length [mm]                       | 893                                                                  |  |  |
| Block width [mm]                        | 357                                                                  |  |  |
| Block rail width [mm]                   | 70                                                                   |  |  |
| Block rail height [mm]                  | 45                                                                   |  |  |
| Max. foot support height [mm]           | 228                                                                  |  |  |
| Net weight [kg]                         | 6,94                                                                 |  |  |