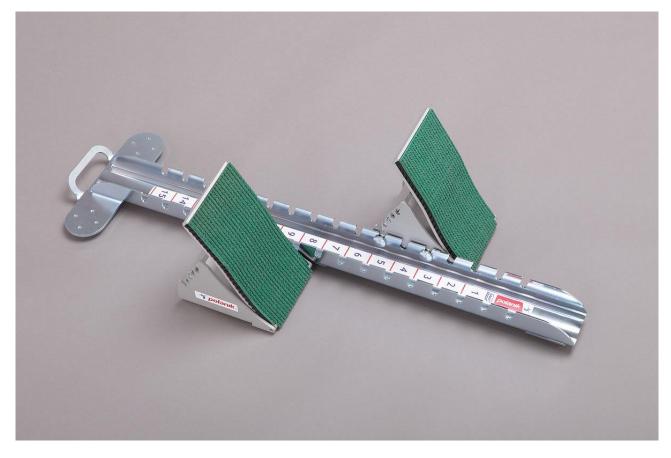

# Competition steel-aluminium starting block with high foot supports

#### I. General description and use

PBS15-03-W has got a solid steel construction with high foot supports. The block is designed for athletics competition and training of races up to and including 400 m (including the first leg of the 4x200 m and 4x400 m).

## II. Technical specification

| Code                                    | PBS15-03-W                                                           |  |  |
|-----------------------------------------|----------------------------------------------------------------------|--|--|
| Туре                                    | certified, competition steel-aluminium                               |  |  |
| Use on                                  | synthetic track only                                                 |  |  |
| Block rail                              | steel galvanized profile, with handle, 15 support positions          |  |  |
| Casing of foot support                  | anodized aluminium, two fastening bolts, 5 foot support inclinations |  |  |
| Foot support                            | anodized aluminium, high, ergonomic shape, with synthetic track      |  |  |
| Adjusting lever of support inclinations | anodized aluminium profile, spring loaded                            |  |  |
| Block length [mm]                       | 893                                                                  |  |  |
| Block width [mm]                        | 357                                                                  |  |  |
| Block rail width [mm]                   | 70                                                                   |  |  |
| Block rail height [mm]                  | 45                                                                   |  |  |
| Max. foot support height [mm]           | 228                                                                  |  |  |
| Net weight [kg]                         | 6,94                                                                 |  |  |